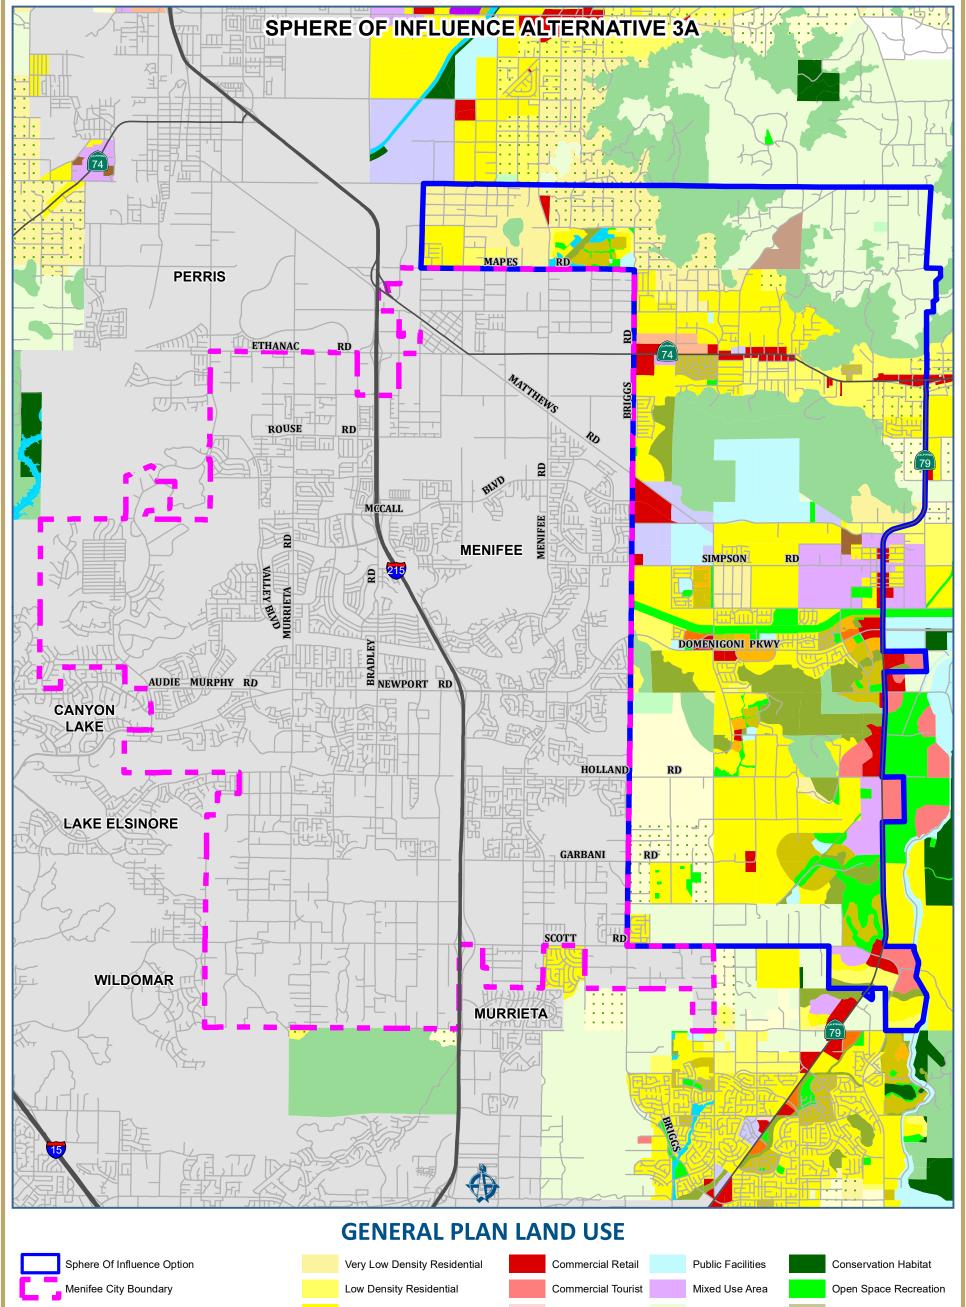

## **RIVERSIDE COUNTY** Medium Density Residential Commercial Office Rural Residential Open Space Rural Community Center Rural Community - Estate Density Residential Medium High Density Residential Rural Mountainous Water Mineral Resources Rural Community - Very Low Density Residential High Density Residential Light Industrial Rural Desert Very High Density Residential Rural Community - Low Density Residential Heavy Industrial Agriculture Indian Lands Estate Density Residential Highest Density Residential **Business Park** Conservation City