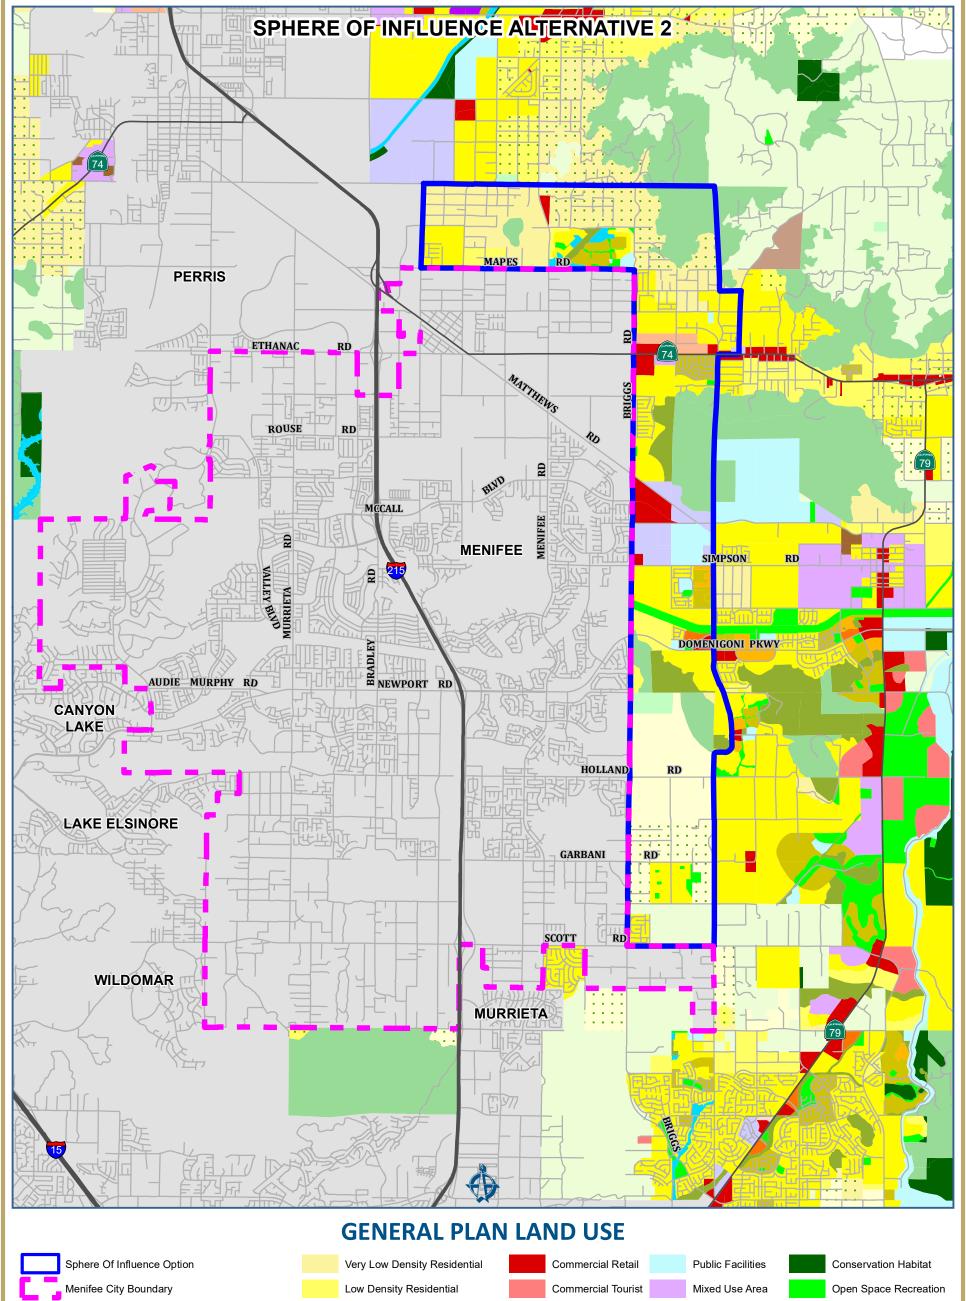

## **RIVERSIDE COUNTY** Medium Density Residential Commercial Office Rural Residential Open Space Rural Community Center Rural Community - Estate Density Residential Medium High Density Residential Rural Mountainous Water Mineral Resources Rural Community - Very Low Density Residential High Density Residential Light Industrial Rural Desert Very High Density Residential Rural Community - Low Density Residential Heavy Industrial Agriculture Indian Lands Estate Density Residential Highest Density Residential **Business Park** Conservation City

Freeway