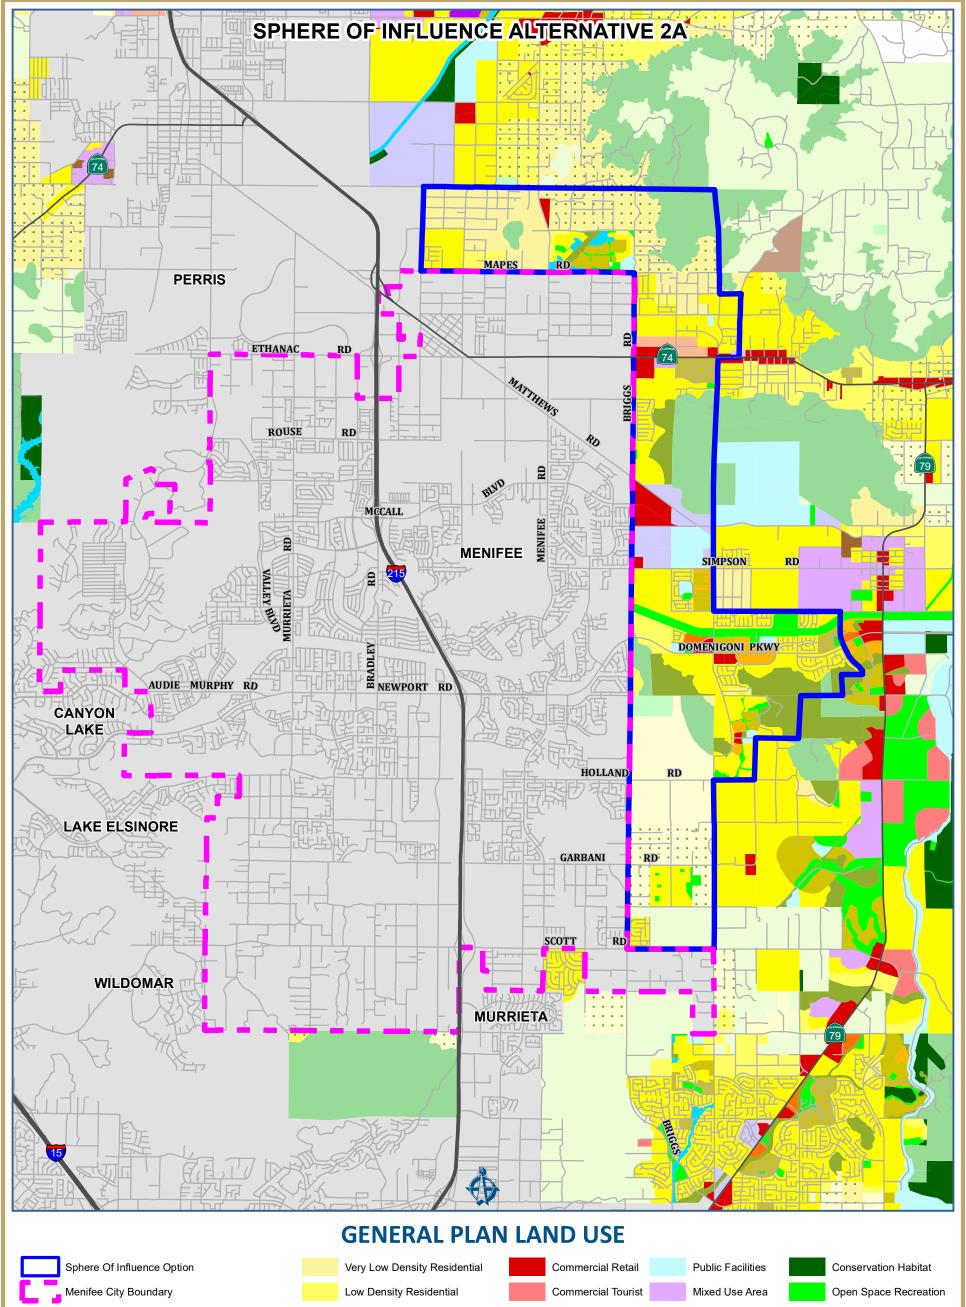

## **RIVERSIDE COUNTY** Medium Density Residential Commercial Office Rural Residential Open Space Rural Medium High Density Residential Community Center Rural Mountainous Rural Community - Estate Density Residential Water Rural Community - Very Low Density Residential High Density Residential Mineral Resources Light Industrial Rural Desert Very High Density Residential Heavy Industrial Agriculture Rural Community - Low Density Residential Indian Lands Highest Density Residential Estate Density Residential **Business Park** Conservation City Freeway