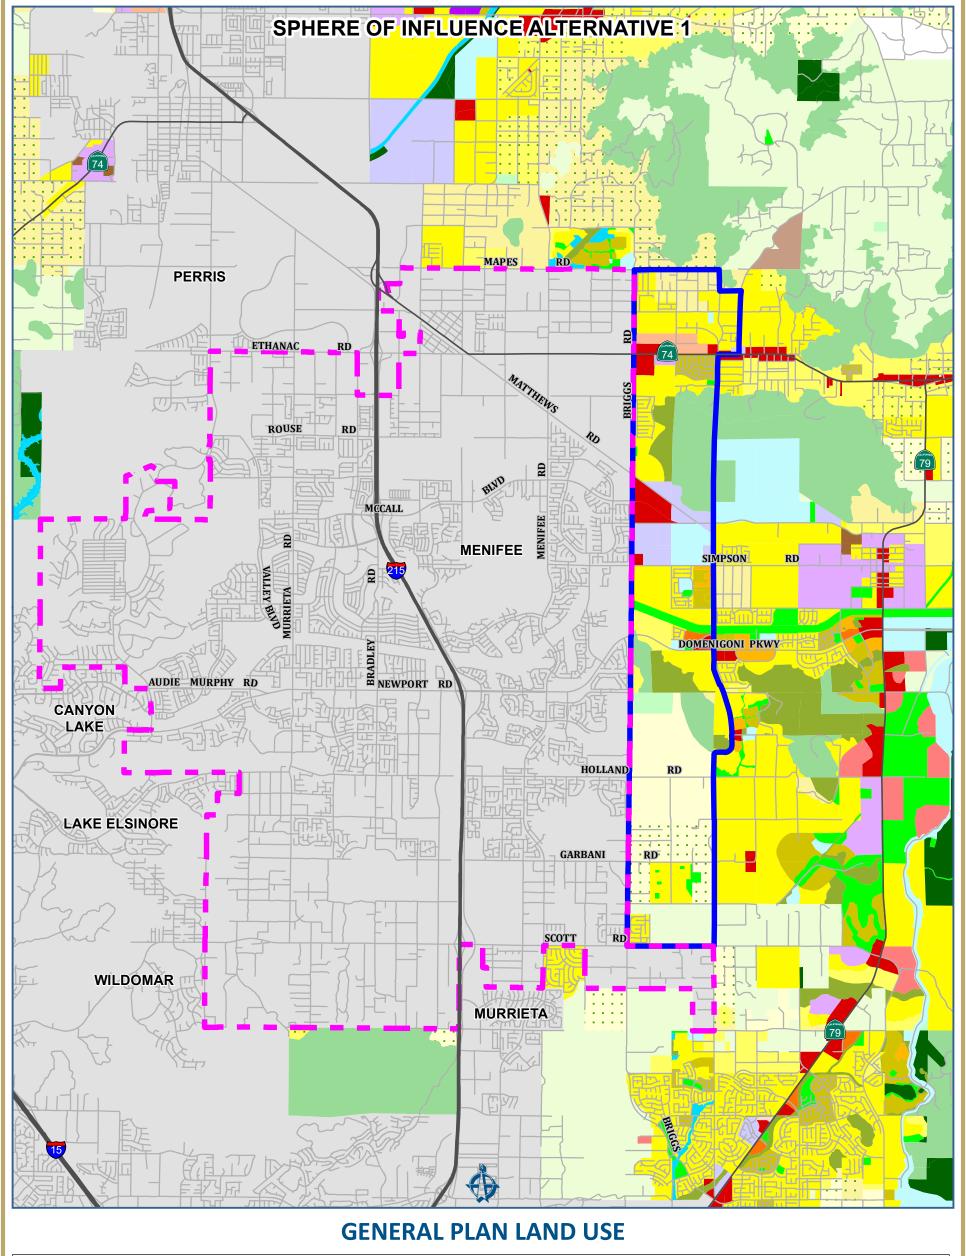

## **RIVERSIDE COUNTY** Medium Density Residential Commercial Office Rural Residential Open Space Rural Medium High Density Residential Community Center Rural Mountainous Rural Community - Estate Density Residential Water Rural Community - Very Low Density Residential High Density Residential Mineral Resources Light Industrial Rural Desert Very High Density Residential Heavy Industrial Agriculture Rural Community - Low Density Residential Indian Lands Highest Density Residential Estate Density Residential **Business Park** Conservation City Freeway