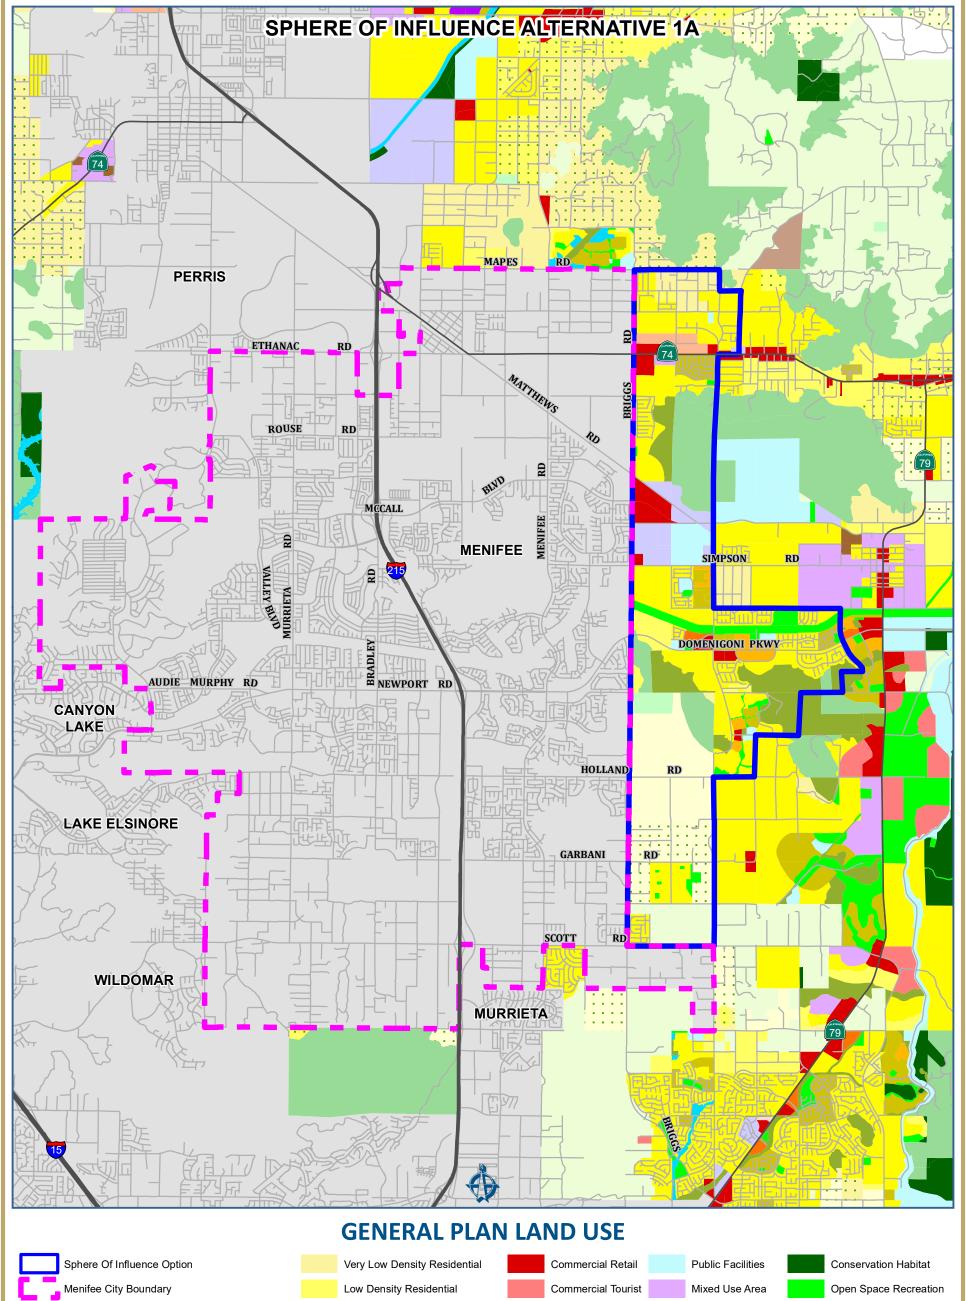

## Medium Density Residential **RIVERSIDE COUNTY** Commercial Office Rural Residential Open Space Rural Community Center Rural Community - Estate Density Residential Medium High Density Residential Rural Mountainous Water Mineral Resources Rural Community - Very Low Density Residential High Density Residential Light Industrial Rural Desert Very High Density Residential Rural Community - Low Density Residential Heavy Industrial Agriculture Indian Lands Highest Density Residential Estate Density Residential **Business Park** Conservation City Freeway