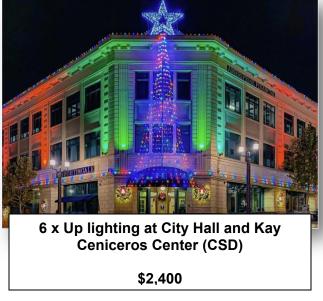

## **Additional Event Enhancements**



## **Additional Holiday Decor (City Facilities)**









## **Tree Options**









| Current Live Tree     | Rent Artificial Tree      | Purchase Artificial Tree  | Purchase Live Tree         |
|-----------------------|---------------------------|---------------------------|----------------------------|
| • 2 x Decorations     | • 30 ft. Tower Tree       | • 30 ft. Tower Tree       | • 25-40 ft. Pinus Eldarica |
| Lighting: \$4,500     | includes lighting,        | Tree: \$37,000 - \$40,000 | Tree: \$25,000             |
| Decorations: \$2,500  | decorations, installation | Shipping: \$1,200         | Installation: \$30,000     |
| Installation: \$1,200 | and removal               | Installation: \$5,000     | Decorations: \$10,000      |
| • Total Cost: \$8,200 | • Total Cost: \$30,000 -  | Decoration: \$8,200       | • Total Cost: \$65,00