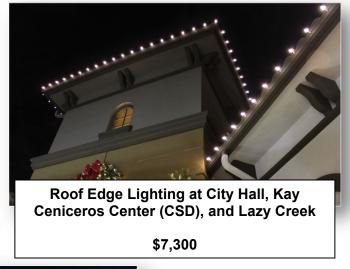

## **Additional Event Enhancements**



## **Additional Holiday Decor (City Facilities)**









## **Tree Options**









| Current Live Tree     | Rent Artificial Tree      | Purchase Artificial Tree  | Purchase Live Tree         |
|-----------------------|---------------------------|---------------------------|----------------------------|
| • 2 x Decorations     | • 30 ft. Tower Tree       | • 30 ft. Tower Tree       | • 25-40 ft. Pinus Eldarica |
| Lighting: \$4,500     | includes lighting,        | Tree: \$37,000 - \$40,000 | Tree: \$25,000             |
| Decorations: \$2,500  | decorations, installation | Shipping: \$1,200         | Installation: \$30,000     |
| Installation: \$1,200 | and removal               | Installation: \$5,000     | Decorations: \$10,000      |
| • Total Cost: \$8,200 | • Total Cost: \$30,000 -  | Decoration: \$8,200       | • Total Cost: \$65,