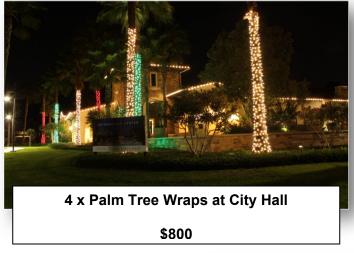

## **Additional Event Enhancements**



## **Additional Holiday Decor (City Facilities)**









## **Tree Options**









| Current Live Tree     | Rent Artificial Tree      | Purchase Artificial Tree  | Purchase Live Tree         |
|-----------------------|---------------------------|---------------------------|----------------------------|
| • 2 x Decorations     | • 30 ft. Tower Tree       | • 30 ft. Tower Tree       | • 25-40 ft. Pinus Eldarica |
| Lighting: \$4,500     | includes lighting,        | Tree: \$37,000 - \$40,000 | Tree: \$25,000             |
| Decorations: \$2,500  | decorations, installation | Shipping: \$1,200         | Installation: \$30,000     |
| Installation: \$1,200 | and removal               | Installation: \$5,000     | Decorations: \$10,000      |
| • Total Cost: \$8,200 | • Total Cost: \$30,000 -  | Decoration: \$8,200       | • Total Cost: \$6