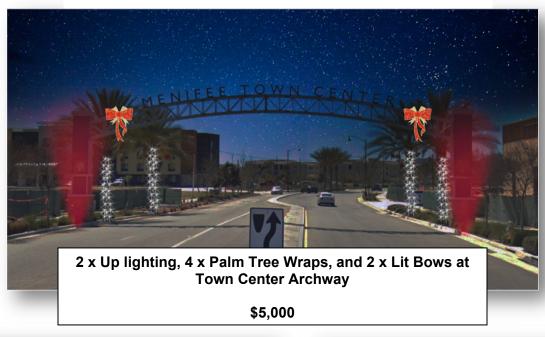

## **Additional Event Enhancements**



## **Additional Holiday Decor (City Facilities)**









## **Tree Options**









| Current Live Tree     | Rent Artificial Tree      | Purchase Artificial Tree  | Purchase Live Tree         |
|-----------------------|---------------------------|---------------------------|----------------------------|
| • 2 x Decorations     | • 30 ft. Tower Tree       | • 30 ft. Tower Tree       | • 25-40 ft. Pinus Eldarica |
| Lighting: \$4,500     | includes lighting,        | Tree: \$37,000 - \$40,000 | Tree: \$25,000             |
| Decorations: \$2,500  | decorations, installation | Shipping: \$1,200         | Installation: \$30,000     |
| Installation: \$1,200 | and removal               | Installation: \$5,000     | Decorations: \$10,000      |
| • Total Cost: \$8,200 | • Total Cost: \$30,000 -  | Decoration: \$8,200       | • Total Cost: \