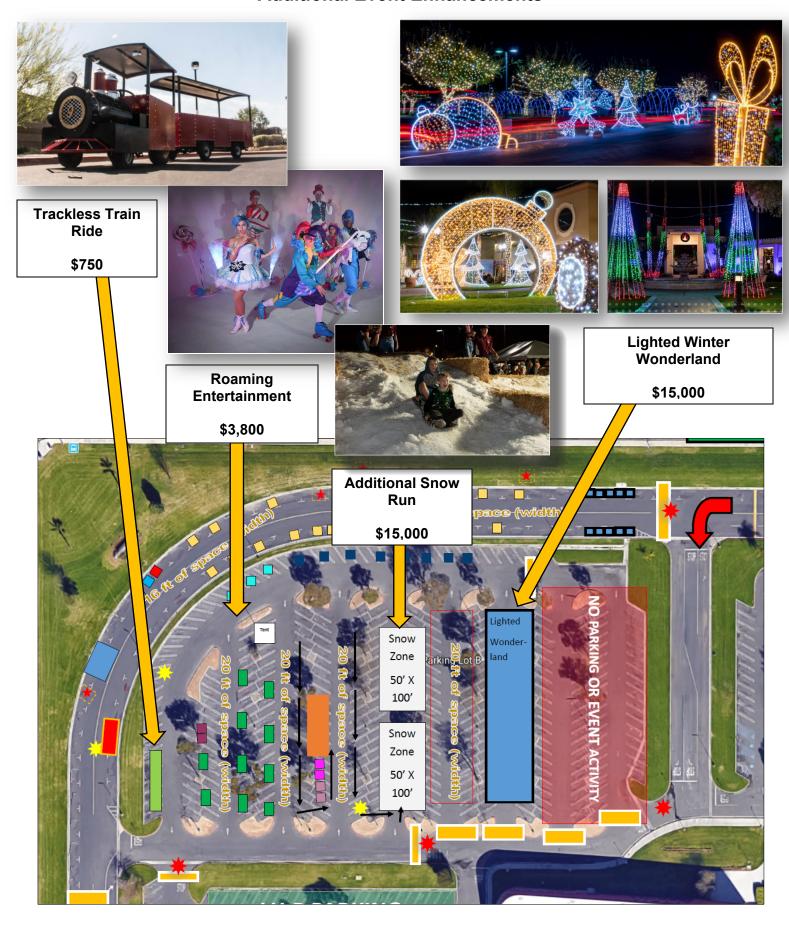

## **Additional Event Enhancements**



## **Additional Holiday Decor (City Facilities)**









## **Tree Options**









| Current Live Tree     | Rent Artificial Tree      | Purchase Artificial Tree  | Purchase Live Tree         |
|-----------------------|---------------------------|---------------------------|----------------------------|
| • 2 x Decorations     | • 30 ft. Tower Tree       | • 30 ft. Tower Tree       | • 25-40 ft. Pinus Eldarica |
| Lighting: \$4,500     | includes lighting,        | Tree: \$37,000 - \$40,000 | Tree: \$25,000             |
| Decorations: \$2,500  | decorations, installation | Shipping: \$1,200         | Installation: \$30,000     |
| Installation: \$1,200 | and removal               | Installation: \$5,000     | Decorations: \$10,000      |
| • Total Cost: \$8,200 | • Total Cost: \$30