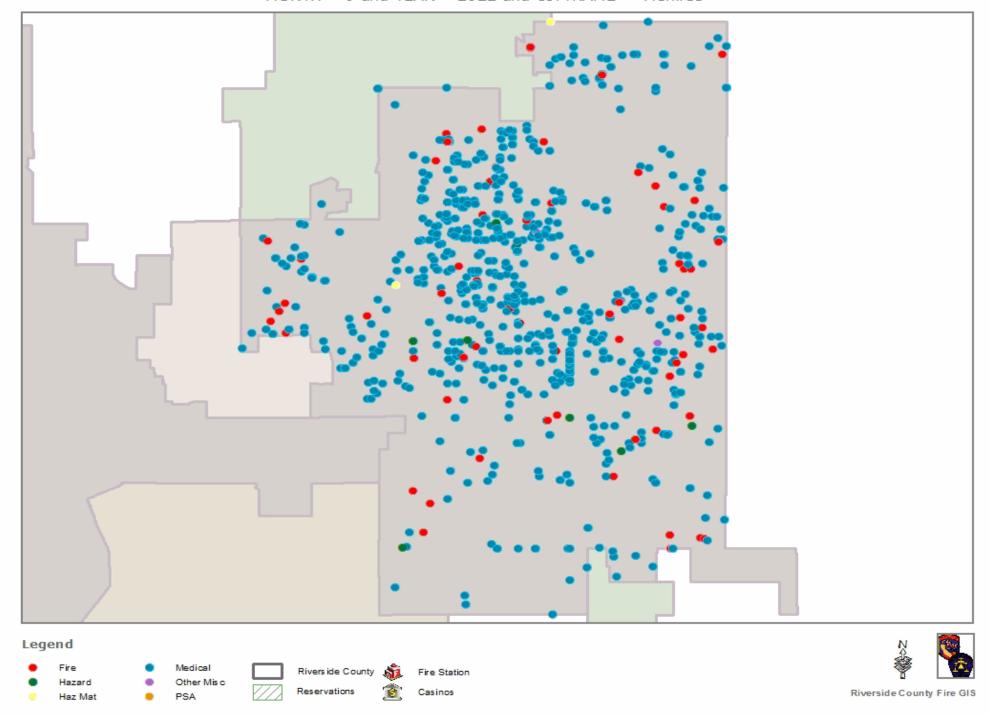

# **Emergency Incident Statistics**

**Bill Weiser** 

Fire Chief

10/3/2022

**Report Provided By: Riverside County Fire Department** 

**Communications and Technology Division** 

**GIS Section** 

Please refer to Map and Incident by Battalion, Station, Jurisdiction

## **Incidents by Battalion, Station and Jurisdiction**

|                                 |                            |                 | Com Fire | False<br>Alarm | Haz Mat | Medical | Other<br>Fire | Other<br>Misc | Public<br>Service<br>Assist | Res Fire | Rescue | Ringing<br>Alarm | Standby | Traffic<br>Collision | Vehicle<br>Fire | Wildland<br>Fire | Total      |
|---------------------------------|----------------------------|-----------------|----------|----------------|---------|---------|---------------|---------------|-----------------------------|----------|--------|------------------|---------|----------------------|-----------------|------------------|------------|
| Battalion 1 Station 54 Homeland | Station 54<br>Homeland     | City of Menifee | 0        | 3              | 0       | 47      | 0             | 0             | 1                           | 0        | 0      | 0                | 0       | 2                    | 0               | 0                | 53         |
|                                 |                            | Station Total   | 0        | 3              | 0       | 47      | 0             | 0             | 1                           | 0        | 0      | 0                | 0       | 2                    | 0               | 0                | 53         |
|                                 | Station 101<br>Perris City | City of Menifee | 0        | 2              | 1       | 6       | 0             | 0             | 0                           | 0        | 0      | 0                | 0       | 1                    | 1               | 0                | 11         |
|                                 |                            | Station Total   | 0        | 2              | 1       | 6       | 0             | 0             | 0                           | 0        | 0      | 0                | 0       | 1                    | 1               | 0                | 11         |
|                                 | Battalion Total            |                 | 0        | 5              |         | 53      | 0             | 0             |                             | 0        | 0      | 0                | 0       | 3                    |                 | 0                | 64         |
| Battalion 13                    | Station 5 Quail<br>Valley  | City of Menifee | 0        | 5              | 0       | 71      | 1             | 0             | 5                           | 2        | 0      | 1                | 1       | 10                   | 0               | 0                | 96         |
|                                 |                            | Station Total   | 0        | 5              | 0       | 71      | 1             | 0             | 5                           | 2        | 0      | 1                | 1       | 10                   | 0               | 0                | 96         |
|                                 | Station 7 Sun<br>City      | City of Menifee | 1        | 16             | 1       | 462     | 4             | 1             | 51                          | 0        | 1      | 0                | 3       | 12                   | 0               | 0                | 552        |
|                                 |                            | Station Total   | 1        | 16             | 1       | 462     | 4             | 1             | 51                          | 0        | 1      | 0                | 3       | 12                   | 0               | 0                | <b>552</b> |
|                                 | Station 68<br>Menifee      | City of Menifee | 0        | 8              | 0       | 71      | 3             | 1             | 7                           | 0        | 1      | 0                | 3       | 14                   | 0               | 1                | 109        |
|                                 |                            | Station Total   | 0        | 8              | 0       | 71      | 3             | 1             | 7                           | 0        | 1      | 0                | 3       | 14                   | 0               | 1                | 109        |
|                                 | Station 76<br>Menifee      | City of Menifee | 0        | 18             | 0       | 237     | 1             | 1             | 13                          | 0        | 1      | 2                | 2       | 10                   | 1               | 2                | 288        |
|                                 | Lakes                      | Station Total   | 0        | 18             | 0       | 237     | 1             | 1             | 13                          | 0        | 1      | 2                | 2       | 10                   | 1               | 2                | 288        |
|                                 | Battalion Total            |                 | 1        | 47             | 1       | 841     | 9             | 3             | 76                          | 2        | 3      | 3                | 9       | 46                   | 1               | 3                | 1,045      |
| Battalion 15                    | Station 73<br>Rancho       | City of Menifee | 0        | 0              | 0       | 0       | 0             | 0             | 0                           | 0        | 0      | 0                | 0       | 2                    | 0               | 0                | 2          |
|                                 | California                 | Station Total   | 0        | 0              | 0       | 0       | 0             | 0             | 0                           | 0        | 0      | 0                | 0       | 2                    | 0               | 0                | 2          |
|                                 | Battalion Total            |                 | 0        | 0              | 0       | 0       | 0             | 0             | 0                           | 0        | 0      | 0                | 0       | 2                    | 0               | 0                | 2          |
| Grand Total                     |                            |                 | 1        | 52             | 2       | 894     | 9             | 3             | 77                          | 2        | 3      | 3                | 9       | 51                   | 2               | 3                | 1,111      |