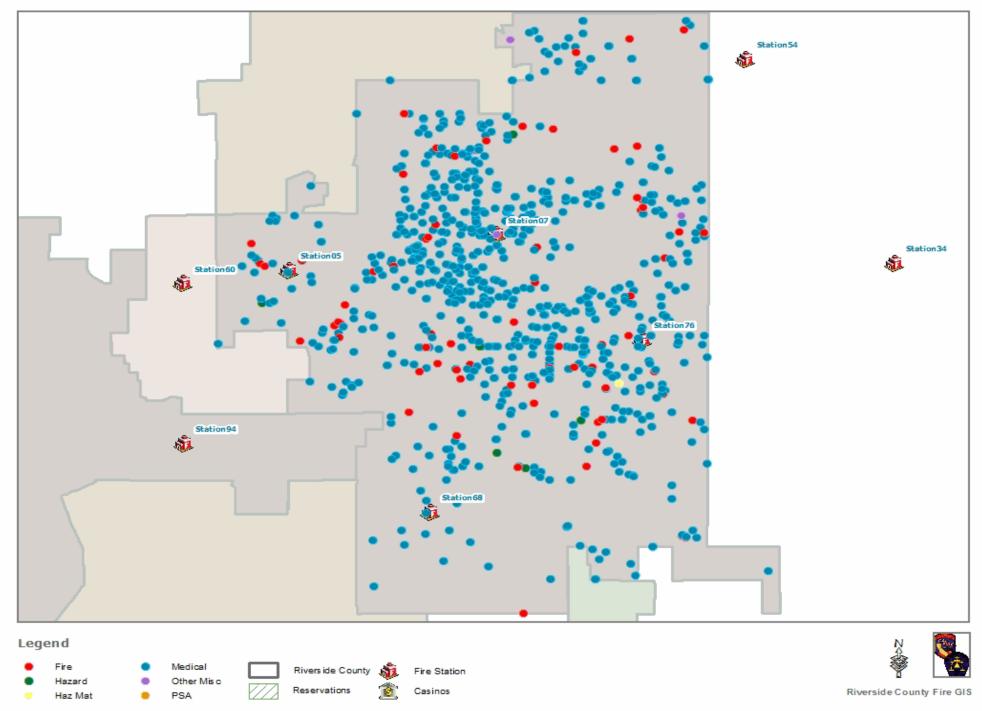

# **Emergency Incident Statistics**

**Bill Weiser** 

Fire Chief

1/11/2023

**Report Provided By: Riverside County Fire Department** 

**Communications and Technology Division** 

**GIS Section** 

Please refer to Map and Incident by Battalion, Station, Jurisdiction