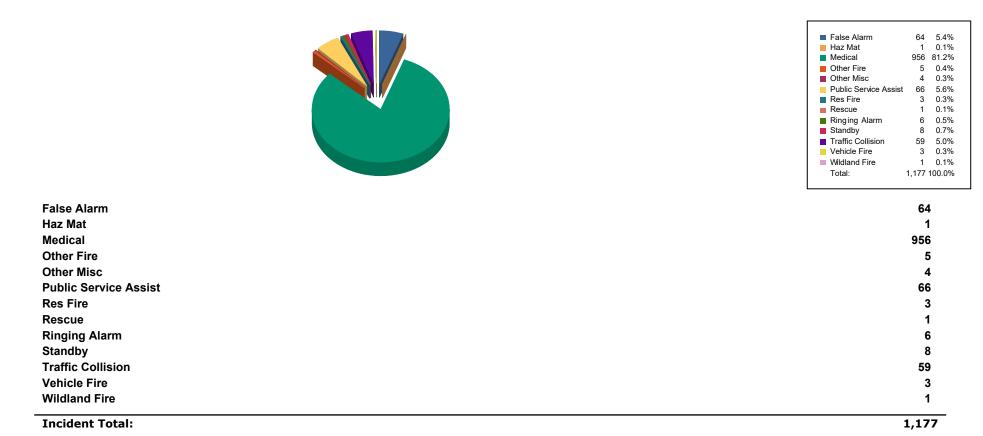

# **Incidents by Battalion, Station and Jurisdiction**

|                                                                                                      |                            |                 | False<br>Alarm | Haz Mat | Medical | Other<br>Fire | Other<br>Misc | Public<br>Service<br>Assist | Res Fire | Rescue | Ringing<br>Alarm | Standby | Traffic<br>Collision | Vehicle<br>Fire | Wildland<br>Fire | Total |
|------------------------------------------------------------------------------------------------------|----------------------------|-----------------|----------------|---------|---------|---------------|---------------|-----------------------------|----------|--------|------------------|---------|----------------------|-----------------|------------------|-------|
|                                                                                                      | Station 54<br>Homeland     | City of Menifee | 3              | 0       | 33      | 2             | 0             | 0                           | 0        | 0      | 1                | 0       | 4                    | 0               | 0                | 43    |
|                                                                                                      |                            | Station Total   | 3              | 0       | 33      | 2             | 0             | 0                           | 0        | 0      | 1                | 0       | 4                    | 0               | 0                | 43    |
|                                                                                                      | Station 101<br>Perris City | City of Menifee | 0              | 0       | 0       | 0             | 1             | 0                           | 0        | 0      | 0                | 0       | 1                    | 0               | 0                | 2     |
|                                                                                                      |                            | Station Total   | 0              | 0       | 0       | 0             | 1             | 0                           | 0        | 0      | 0                | 0       | 1                    | 0               | 0                | 2     |
|                                                                                                      | Battalion Total            |                 | 3              | 0       | 33      | 2             |               | 0                           | 0        | 0      |                  | 0       | 5                    | 0               | 0                | 45    |
| Station 13 Station 5 Quai<br>Valley  Station 7 Sun<br>City  Station 68  Menifee  Station 76  Menifee | Station 5 Quail<br>Valley  | City of Menifee | 7              | 0       | 57      | 1             | 0             | 2                           | 0        | 0      | 2                | 1       | 5                    | 0               | 0                | 75    |
|                                                                                                      |                            | Station Total   | 7              | 0       | 57      | 1             | 0             | 2                           | 0        | 0      | 2                | 1       | 5                    | 0               | 0                | 75    |
|                                                                                                      |                            | City of Menifee | 20             | 0       | 540     | 1             | 2             | 43                          | 1        | 1      | 2                | 4       | 14                   | 2               | 0                | 630   |
|                                                                                                      |                            | Station Total   | 20             | 0       | 540     | 1             | 2             | 43                          | 1        | 1      | 2                | 4       | 14                   | 2               | 0                | 630   |
|                                                                                                      |                            | City of Menifee | 10             | 0       | 82      | 1             | 0             | 4                           | 1        | 0      | 1                | 2       | 14                   | 0               | 0                | 115   |
|                                                                                                      |                            | Station Total   | 10             | 0       | 82      | 1             | 0             | 4                           | 1        | 0      | 1                | 2       | 14                   | 0               | 0                | 115   |
|                                                                                                      |                            | City of Menifee | 24             | 1       | 243     | 0             | 1             | 17                          | 1        | 0      | 0                | 1       | 20                   | 1               | 1                | 310   |
|                                                                                                      | Lakes                      | Station Total   | 24             | 1       | 243     | 0             | 1             | 17                          | 1        | 0      | 0                | 1       | 20                   | 1               | 1                | 310   |
|                                                                                                      | Battalion Total            |                 | 61             | 1       | 922     | 3             | 3             | 66                          | 3        | 1      | 5                | 8       | 53                   | 3               | 1                | 1,130 |
|                                                                                                      | Station 73<br>Rancho       | City of Menifee | 0              | 0       | 1       | 0             | 0             | 0                           | 0        | 0      | 0                | 0       | 1                    | 0               | 0                | 2     |
|                                                                                                      | California                 | Station Total   | 0              | 0       | 1       | 0             | 0             | 0                           | 0        | 0      | 0                | 0       | 1                    | 0               | 0                | 2     |
|                                                                                                      | Battalion Total            |                 | 0              | 0       | 1       | 0             | 0             | 0                           | 0        | 0      | 0                | 0       | 1                    | 0               | 0                | 2     |
| Grand Total                                                                                          |                            |                 | 64             | 1       | 956     | 5             | 4             | 66                          | 3        | 1      | 6                | 8       | 59                   | 3               | 1                | 1,177 |