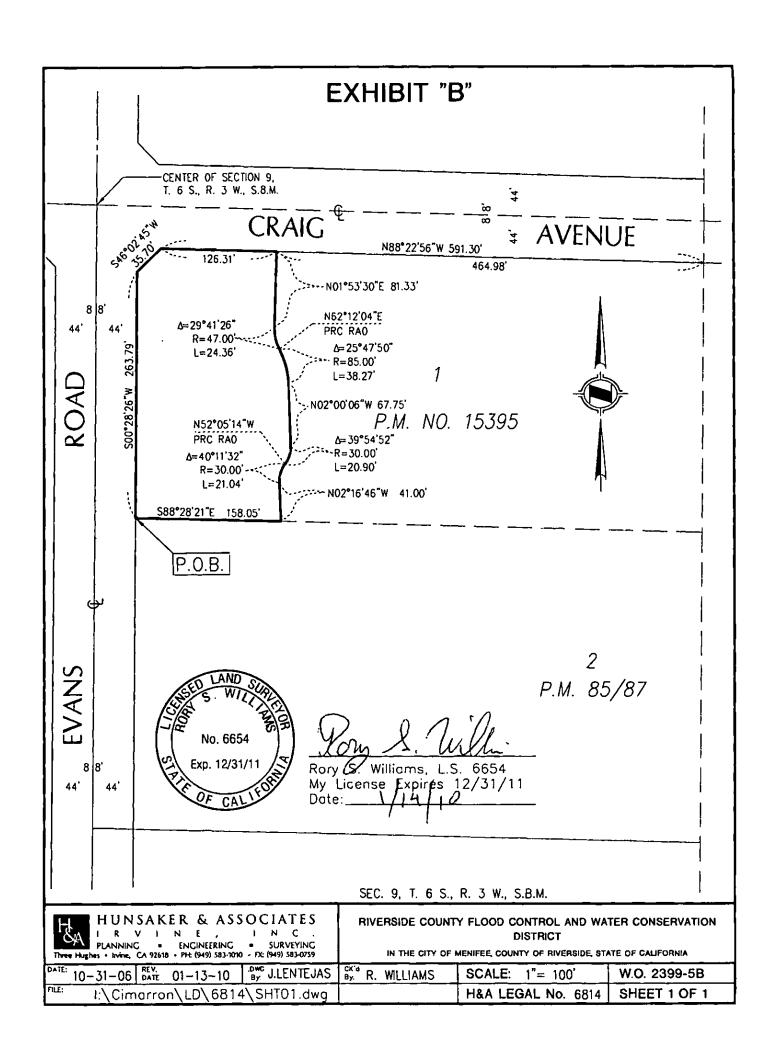

Beginning at the southwest corner of said Parcel 1;

Thence along the southerly line of said Parcel 1 South 88°28'21" East 158.05 feet;

Thence leaving said southerly line North 02°16'46" West 41.00 feet to a tangent curve concave

easterly having a radius of 30.00 feet;

Thence northerly 21.04 feet along said curve through a central angle of 40°11'32" to a reverse curve

concave westerly having a radius of 30.00 feet;

Thence northerly 20.90 feet along said curve through a central angle of 39°54'52";

Thence tangent from said curve North 02°00'06" West 67.75 feet to a tangent curve concave westerly

having a radius of 85.00 feet;

Thence northerly 38.27 feet along said curve through a central angle of 25°47'50" to a reverse curve

concave easterly having a radius of 47.00 feet;

Thence northerly 24.36 feet along said curve through a central angle of 29°41'26";

Thence tangent from said curve North 01°53'30" East 81.33 feet to the northerly line of said Parcel 1;

Thence along the boundary of said Parcel 1 the following three courses:

North 88°22'56" West 126.31 feet;

Revised: January 13, 2010 October 31, 2006

WO No. 2399-5B Page 1 of 2

H&A Legal No. 6814 By: J. Lentejas

## EXHIBIT "A" LEGAL DESCRIPTION TR 30142

LAND SUS

Rory S. Williams

No. 6654 Exp. 12/31/11

South 46°02'45" West 35.70 feet;

South 00°28'26" West 263.79 feet to the Point of Beginning.

Containing an area of 1.044 acres, more or less.

As shown on Exhibit "B" attached hereto and by this reference made a part hereof.

Rory S. Williams, L.S. No. 6654

License Expires: December 31, 2011

Date: 1/14/

Revised: January 13, 2010 October 31, 2006 WO No. 2399-5B Page 2 of 2 H&A Legal No. 6814 By: J. Lentejas Checked By R. Williams/jl