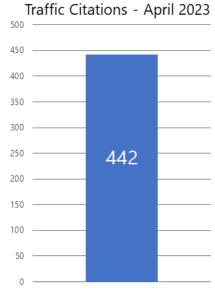

## Arrests - April 2023

| T/Cs - April 2023    |       |  |  |  |
|----------------------|-------|--|--|--|
| Type                 | Total |  |  |  |
| Complaint of Pain    | 8     |  |  |  |
| Fatal                | 2     |  |  |  |
| Severe Injury        | 1     |  |  |  |
| Other Visible Injury | 6     |  |  |  |
| Property Damage Only | 16    |  |  |  |
| Total                | 33    |  |  |  |