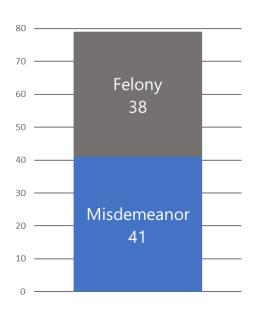

## Arrests - April 2023

| T/Cs - April 2023    |       |  |  |  |
|----------------------|-------|--|--|--|
| Type                 | Total |  |  |  |
| Complaint of Pain    | 8     |  |  |  |
| Fatal                | 2     |  |  |  |
| Severe Injury        | 1     |  |  |  |
| Other Visible Injury | 6     |  |  |  |
| Property Damage Only | 16    |  |  |  |
| Total                | 33    |  |  |  |