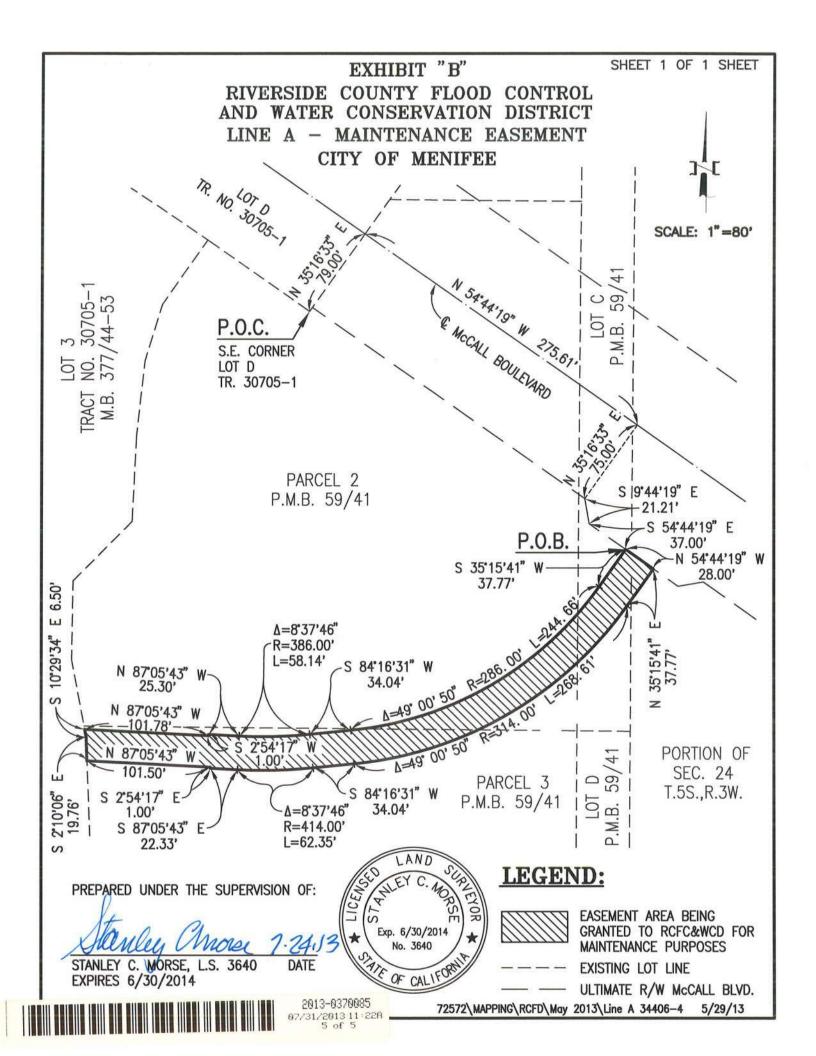

### EXHIBIT "A"

# LINE A - MAINTENANCE EASEMENT CITY OF MENIFEE

THAT PORTION OF PARCELS 2, 3 AND LOT C OF PARCEL MAP 12013, IN THE CITY OF MENIFEE, COUNTY OF RIVERSIDE, STATE OF CALIFORNIA, AS PER MAP RECORDED IN BOOK 59, PAGE 41 OF PARCEL MAPS, IN THE OFFICE OF THE COUNTY RECORDER OF RIVERSIDE COUNTY, TOGETHER WITH A PORTION OF THE SOUTHEAST QUARTER OF SECTION 24, TOWNSHIP 5 SOUTH, RANGE 3 WEST, SAN BERNARDINO MERIDIAN, DESCRIBED AS FOLLOWS:

**COMMENCING** AT THE SOUTHEAST CORNER OF LOT D OF TRACT NO. 30705-1, AS PER MAP FILED IN BOOK 377, PAGES 44 THROUGH 53, INCLUSIVE, OF MAPS, IN THE OFFICE OF THE COUNTY RECORDER OF SAID COUNTY; THENCE NORTH 35'16'33" EAST ALONG THE EASTERLY LINE OF SAID LOT D, 79.00 FEET, TO A POINT ON THE CENTERLINE OF McCALL BOULEVARD AS SHOWN BY SAID TRACT NO. 30705-1;

THENCE SOUTH 54'44'19" EAST, ALONG THE SOUTHEASTERLY PROLONGATION OF SAID CENTERLINE OF McCALL BOULEVARD, 275.61 FEET;

THENCE LEAVING SAID CENTERLINE, SOUTH 35°16'33" WEST, 75.00 FEET, TO A POINT ON THE SOUTHWESTERLY RIGHT-OF-WAY OF SAID McCALL BOULEVARD;

THENCE SOUTH 9°44'19" EAST, ALONG SAID RIGHT-OF WAY, 21.21 FEET;

THENCE CONTINUING ALONG SAID RIGHT-OF-WAY, SOUTH 54'44'19" EAST, 37.00 FEET, TO THE TRUE POINT OF BEGINNING;

THENCE SOUTH 35'15'41" WEST, 37.77 FEET, TO THE BEGINNING OF A TANGENT CURVE CONCAVE NORTHWESTERLY, HAVING A RADIUS OF 286.00 FEET;

THENCE SOUTHWESTERLY ALONG SAID CURVE THROUGH A CENTRAL ANGLE OF 49°00'50", AN ARC LENGTH OF 244.66 FEET;

THENCE SOUTH 84°16'31" WEST, 34.04 FEET, TO THE BEGINNING OF A TANGENT CURVE CONCAVE NORTHEASTERLY, HAVING A RADIUS OF 386.00 FEET;

THENCE NORTHWESTERLY ALONG SAID CURVE THROUGH A CENTRAL ANGLE OF 8'37'46", AN ARC LENGTH OF 58.14 FEET;

THENCE NORTH 87°05'43" WEST, 25.30 FEET;

THENCE SOUTH 2°54'17" WEST, 1.00 FEET;

THENCE NORTH 87°05'43" WEST, 101.78 FEET, TO A POINT ON THE EASTERLY LINE OF LOT 3 PER SAID TRACT NO. 30705-1;

THENCE SOUTH 10°29'34" EAST, ALONG SAID EASTERLY LINE, 6.50 FEET;

THENCE SOUTH 2'10'06" EAST, ALONG SAID EASTERLY LINE, 19.76 FEET;

THENCE LEAVING SAID EASTERLY LINE, SOUTH 87°05'43" EAST, 101.50 FEET;

SHEET 1 OF 2 SHEETS

# LINE A - MAINTENANCE EASEMENT CITY OF MENIFEE

THENCE SOUTH 2°54'17" WEST, 1.00 FEET;

THENCE SOUTH 87'05'43" EAST, 22.33 FEET, TO THE BEGINNING OF A TANGENT CURVE CONCAVE NORTHWESTERLY, HAVING A RADIUS OF 414.00 FEET;

THENCE NORTHEASTERLY ALONG SAID CURVE THROUGH A CENTRAL ANGLE OF 8'37'46", AN ARC LENGTH OF 62.35 FEET;

THENCE NORTH 84°16'31" EAST, 34.04 FEET, TO THE BEGINNING OF A TANGENT CURVE CONCAVE NORTHWESTERLY, HAVING A RADIUS OF 314.00 FEET;

THENCE NORTHEASTERLY ALONG SAID CURVE THROUGH A CENTRAL ANGLE OF 49°00'50", AN ARC LENGTH OF 268.61 FEET;

THENCE NORTH 35'15'41" EAST, 37.77 FEET;

THENCE NORTH 54'44'19" WEST, 28.00 FEET, TO THE TRUE POINT OF BEGINNING.

SAID EASEMENT CONTAINS 14,184 SQUARE FEET, MORE OR LESS. AS SHOWN ON EXHIBIT "B".

PREPARED UNDER THE SUPERVISION OF:

STANLEY C. MORSE, L.S. 3640 DATE

EXPIRES 6/30/2014

SHEET 2 OF 2 SHEETS

2013-0370085 07/31/2013 11:22A 4 of 5